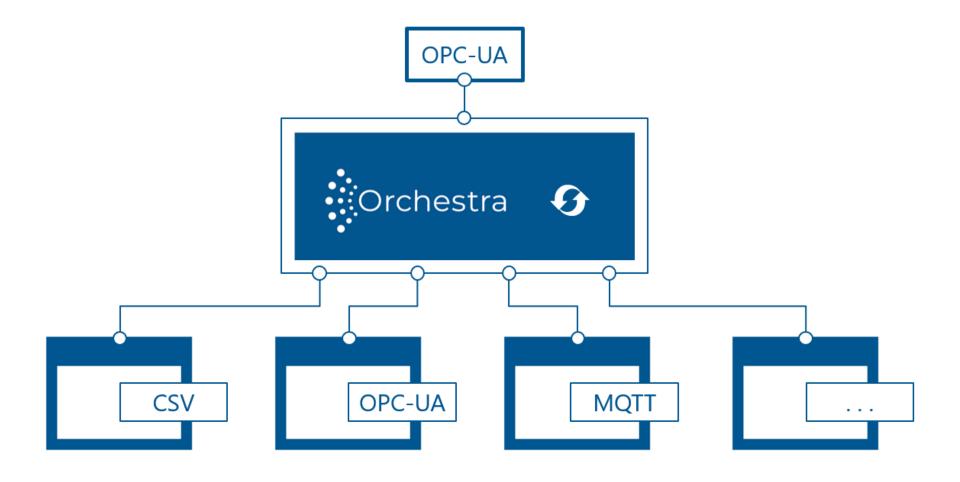

#### **Christian Schmidt**

IT-Consultant Industrial Engineer M.Sc. soffico GmbH, Augsburg christian.schmidt@soffico.de Orchestra as Data Integration Layer

#### Advantages

harmonization of formats

platform independence

single point of data access

standardization and integration of semantic models

edge and fog computing

possibility of retrofits  $\rightarrow$  investment protection